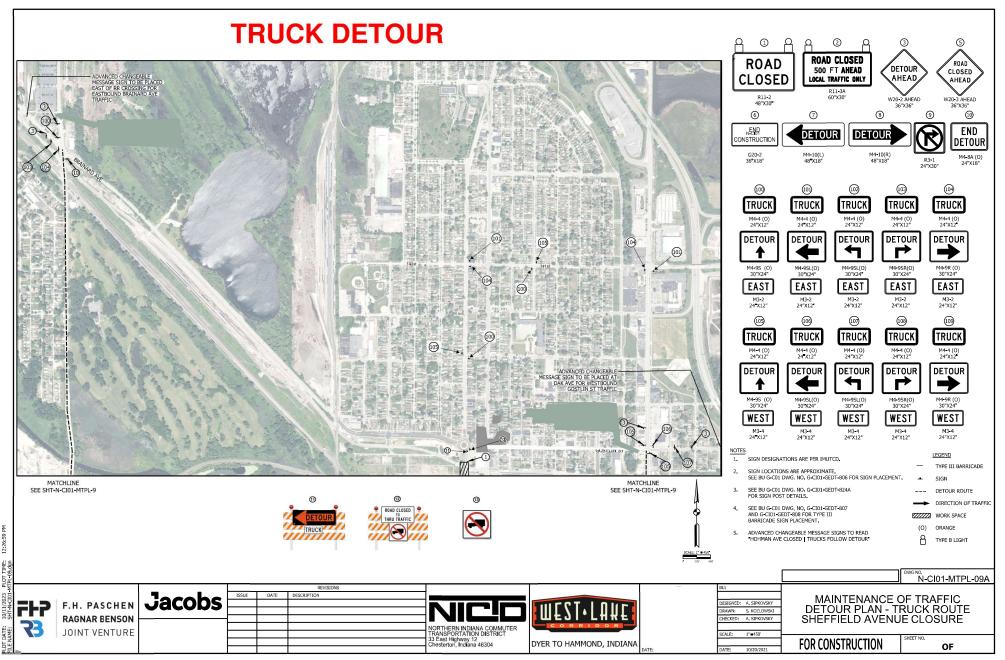

fhp-rb.com

- o Munster-Dyer West Access
  - Install Frames and Windows
    - Trucking operations on Allison Road/Columbia Ave/Sheffield Ave minimal impacts to vehicular traffic.
  - Install Building Drainage
    - Trucking operations on Allison Road/Columbia Ave/Sheffield Ave minimal impacts to vehicular traffic.

#### <u>Dyer</u>

#### • Structure Work for Bridges, Elevated Structures, and Retaining Walls

- o Prepping for CSX Curfew
  - Steel Erection / Concrete Bridge Deck
    - Trucking operations on Allison Road/Columbia Ave/Sheffield Ave minimal impacts to vehicular traffic.
- o Retaining Wall Construction
  - Trucking operations on Allison Road/Columbia Ave/Sheffield Ave minimal impacts to vehicular traffic.

## **PEDESTRIAN DETOUR** TO GATEWAY STATION FROM N SHEFFIELD AVE.









# **TRUCK DETOUR**



# **TRUCK DETOUR**



:01