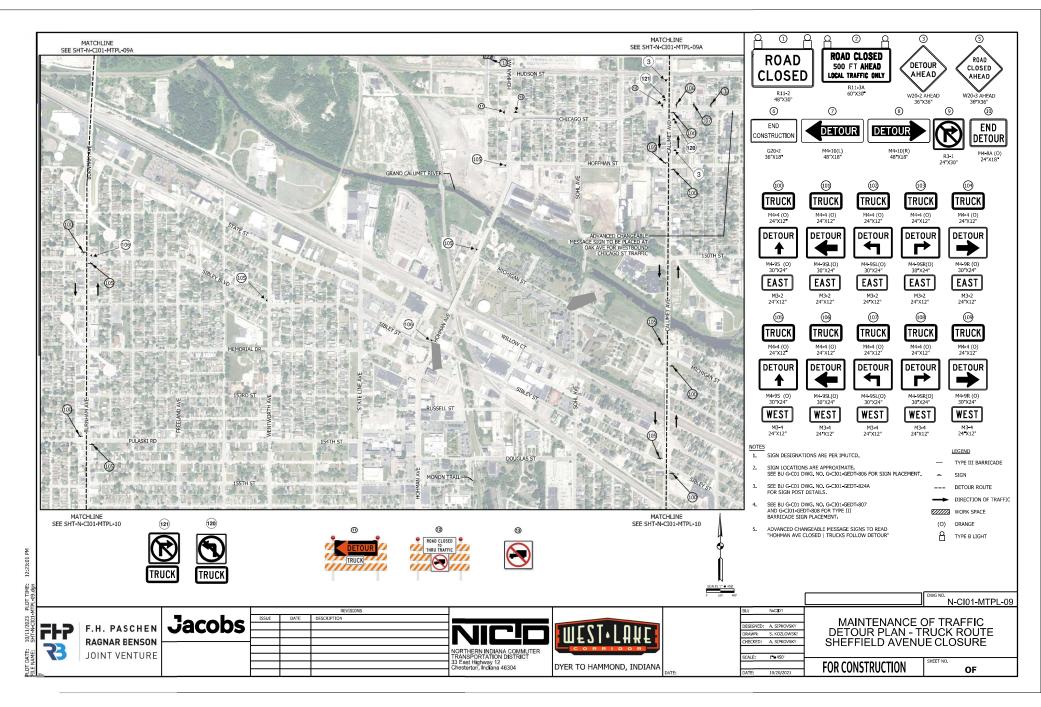

#### <u>Hammond</u>

- Road Closures
  - o Sheffield Avenue
    - Closure begins on 4/25/2025 through 4/27/2025
    - Work to be done will be rail repairs at Sheffield Avenue and OCS Tie-In from SSL to the new West Lake line.
    - See Attached Detour

#### Electrical Construction

- Installing Overhead Catenary System (OCS) in Hammond.
  - See attached Sheffield Avenue detour.
- Installing power service at multiple locations in Hammond.
  - No impact to vehicular traffic.
- Installing Traction Power Substation in Hammond MSF Yard
  - No impact to vehicular traffic.
- Station Construction
  - Contractor finishing elevator at Hammond Gateway Station.
  - Contractor finishing light fixtures/emergency telephones in South Hammond lot.