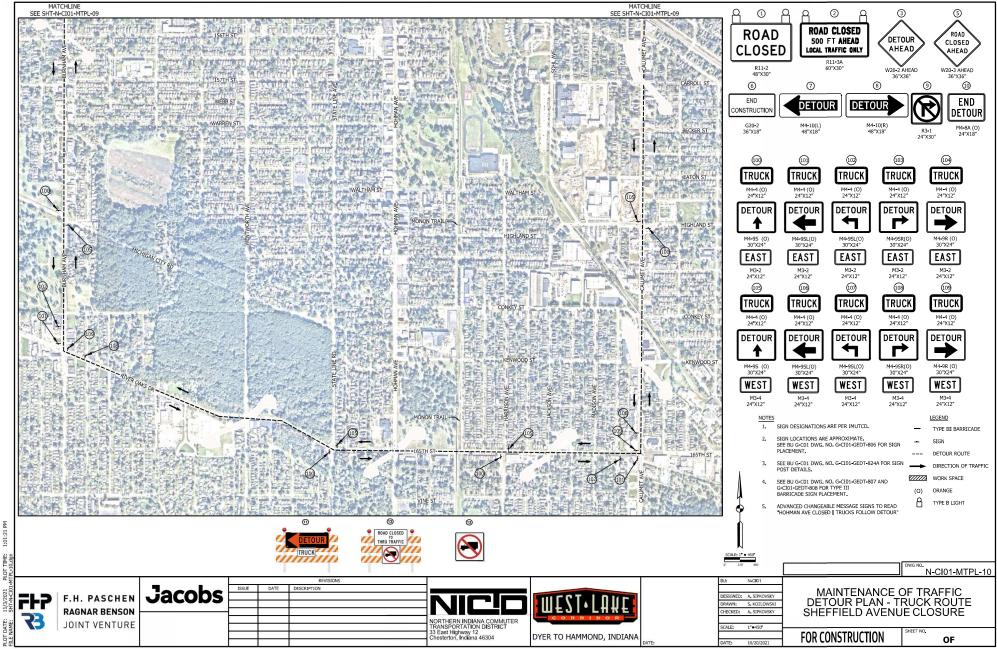

#### <u>Hammond</u>

- Road Closures
  - o Sheffield Avenue
    - Closure begins on 4/25/2025 through 4/27/2025
    - Work to be done will be rail repairs at Sheffield Avenue and OCS Tie-In from SSL to the new West Lake line.
    - See Attached Detour

#### Electrical Construction

- Installing Overhead Catenary System (OCS) in Hammond.
  - See attached Sheffield Avenue detour.
- Installing power service at multiple locations in Hammond.
  - No impact to vehicular traffic.
- Installing Traction Power Substation in Hammond MSF Yard
  - No impact to vehicular traffic.
- Station Construction
  - Contractor finishing elevator at Hammond Gateway Station.
  - Contractor finishing light fixtures/emergency telephones in South Hammond lot.