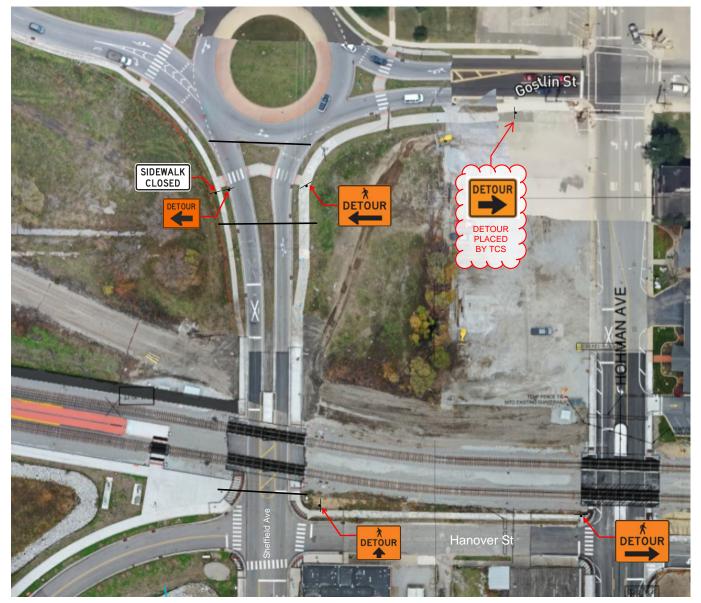

#### <u>Hammond</u>

- Road Closures
  - o Sheffield Avenue
    - Closure begins on 4/25/2025 through 4/27/2025
    - Work to be done will be rail repairs at Sheffield Avenue and OCS Tie-In from SSL to the new West Lake line.
    - See Attached Detour

#### Electrical Construction

- Installing Overhead Catenary System (OCS) in Hammond.
  - See attached Sheffield Avenue detour.
- Installing power service at multiple locations in Hammond.
  - No impact to vehicular traffic.
- Installing Traction Power Substation in Hammond MSF Yard
  - No impact to vehicular traffic.
- Station Construction
  - Contractor finishing elevator at Hammond Gateway Station.
  - Contractor finishing light fixtures/emergency telephones in South Hammond lot.

## **PEDESTRIAN DETOUR** TO GATEWAY STATION FROM N SHEFFIELD AVE.