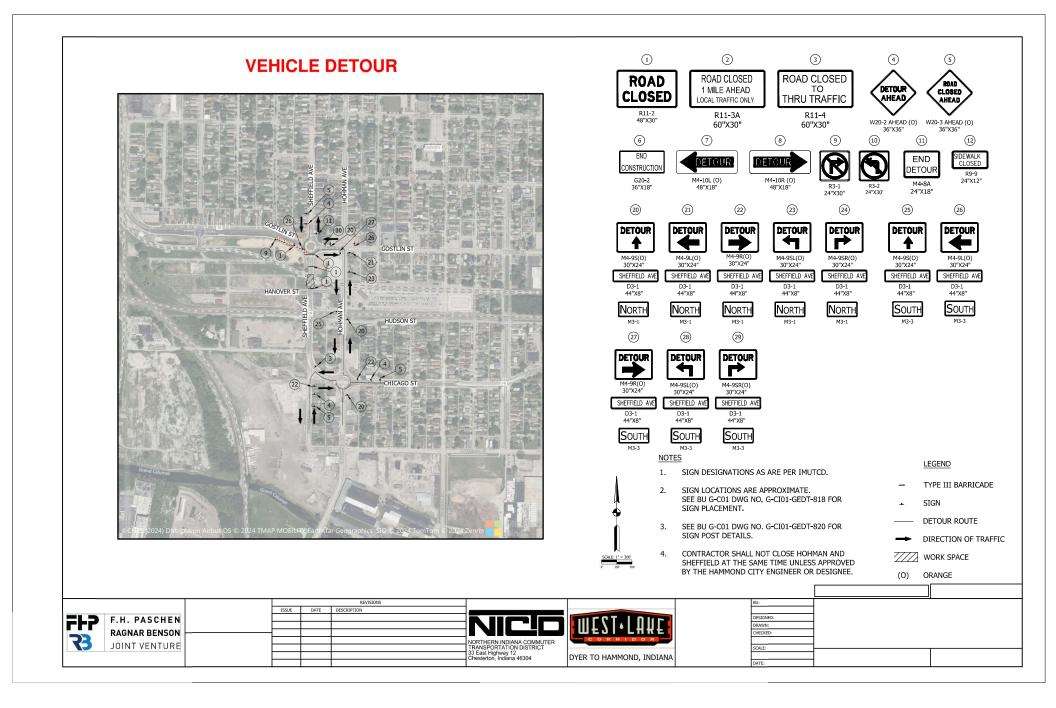

#### <u>Hammond</u>

- Road Closures
  - o Sheffield Avenue
    - Closure begins on 4/25/2025 through 4/27/2025
    - Work to be done will be rail repairs at Sheffield Avenue and OCS Tie-In from SSL to the new West Lake line.
    - See Attached Detour

#### Electrical Construction

- Installing Overhead Catenary System (OCS) in Hammond.
  - See attached Sheffield Avenue detour.
- Installing power service at multiple locations in Hammond.
  - No impact to vehicular traffic.
- Installing Traction Power Substation in Hammond MSF Yard
  - No impact to vehicular traffic.
- Station Construction
  - Contractor finishing elevator at Hammond Gateway Station.
  - Contractor finishing light fixtures/emergency telephones in South Hammond lot.